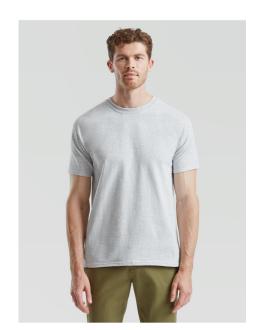

### Material/Weight Packing

100% cotton\*, \*Heather Grey 97% cotton, 3% polyester, White – 185g/m², Colour – 195g/m²

72

Rib crew neck with self-fabric back neck tape

Classic fit and styling

S-3XL

30

32

36

94

WHITE NAVY

BLACK

HEATHER GREY