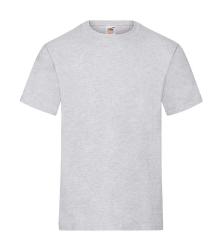

### Material/Weight Packing

100% cotton\*, \*Heather Grey 97% cotton, 3% polyester, White – 185g/m², Colour – 195g/m²

72

Rib crew neck with self-fabric back neck tape

Classic fit and styling

S-3XL

30

32

36

94

WHITE NAVY

BLACK

HEATHER GREY